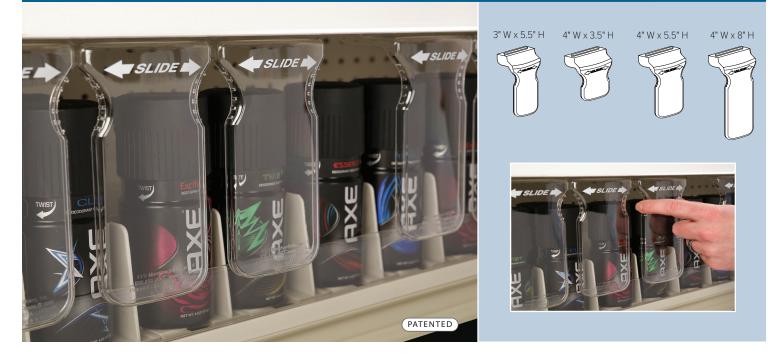

## Customer-friendly notched panels

Crystal-clear "invisible" panels provide an unobstructed view of consumer product and integrated notched grips allow customers to easily slide panels along rail.

Protect high-loss product with siffron's P.O.P. Security<sup>™</sup> Invisi-Shield<sup>®</sup> System. Sliding panels prevent "shelf sweeping" theft, while providing easy product access for legitimate customers.

## Specifications

| Item No.        | Ref. No.   | Description             | Fits                   | Pack |
|-----------------|------------|-------------------------|------------------------|------|
| Panel Kit – For | all styles |                         |                        |      |
| 4604634303      | -          | 4" W x 3.5" H - Notched | 8/bag For 36" L Shelf  | 1    |
| 4604634302      | -          | 4" W x 3.5" H - Notched | 11/bag For 48" L Shelf | 1    |
| 4604633503      | -          | 3" W x 5.5" H - Notched | 11/bag For 36" L Shelf | 1    |
| 4604633502      | -          | 3" W x 5.5" H - Notched | 15/bag For 48" L Shelf | 1    |
| 4604634503      | -          | 4" W x 5.5" H - Notched | 8/bag For 36" L Shelf  | 1    |
| 4604634502      | -          | 4" W x 5.5" H - Notched | 11/bag For 48" L Shelf | 1    |
| 4604634803      | -          | 4" W x 8" H - Notched   | 8/bag For 36" L Shelf  | 1    |
| 4604634802      | -          | 4" W x 8" H - Notched   | 11/bag For 48" L Shelf | 1    |
|                 |            |                         |                        |      |